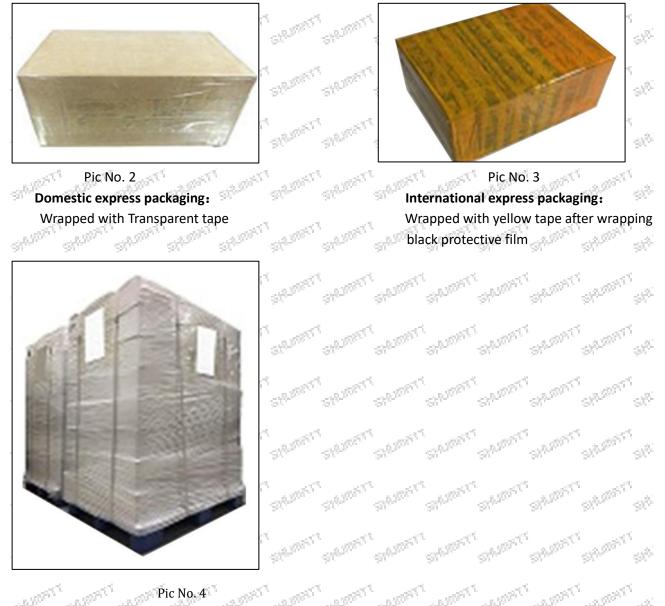

## 1.8.0445110330 Injector's Packing List and Package Size

▲ The injector and the installation parts should be coated with appropriate sealing oil during installation.

| -37 | No.  | Name         | Injector Package Size (cm)                                | i. |
|-----|------|--------------|-----------------------------------------------------------|----|
| 1.0 | 1    | Injector Box | 28*7*7                                                    |    |
|     | Sec. | the state .  | the start start start start start start start start start |    |