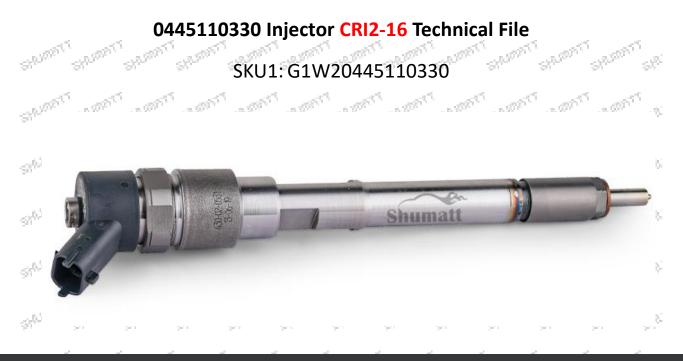

## 1.1. 0445110330 Injector's Basic Information

| state stranger | China made new high quality diesel injector 0445110330 fuel injector CRI2-16 |
|----------------|------------------------------------------------------------------------------|
| SKU 1          | G1W20445110330                                                               |
| ് SKU 2 🔊      | STA                                      |
|                |                                                                              |

Mob/WhatsApp: +86 13410541523 Email : <u>ruby@shumatt.com</u> © 2022 Shenzhen Shumatt Technology Co., Ltd

1.4.0445110330 Injector's Parameter Adaptation System: Common Rail System Injector Series: 110 Series Parameter Performance: CRI2-16 Matching Accessories: F 00V C17 503, gasket Injector Type: Electromagnetic Injector Support System Maximum Pressure: 1600 Vehicle Configuration Information: HYUNDAI

1.5.0445110330 Injector's Specifications and Dimensions Injector Size: 21.5cm\*4 cm \*4 cm = 344cm<sup>3</sup> (L\*W\*H=V) Injector Net Weight: 0.55kg Gross Weight: 0.6kg Injector Quality: China Made Brand New Package Size: 28cm\*7 cm \*7 cm = 1372 cm<sup>3</sup> Injector Type: Diesel Common Rail Injector MOQ: 4 Pieces