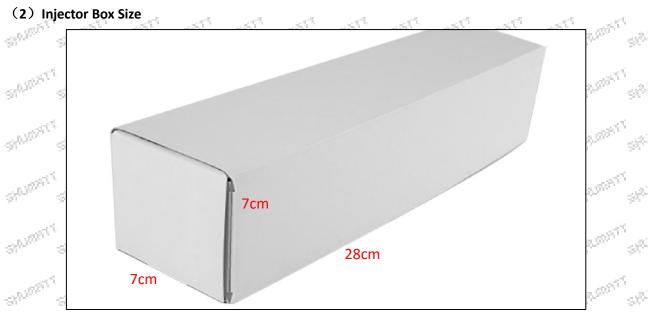

## 1.8.0445110330 Injector's Packing List and Package Size

▲ The injector and the installation parts should be coated with appropriate sealing oil during installation.

| -37 | No.  | Name         | Injector Package Size (cm)                                | i. |
|-----|------|--------------|-----------------------------------------------------------|----|
| 1.0 | 1    | Injector Box | 28*7*7                                                    |    |
|     | Sec. | the state .  | the start start start start start start start start start |    |