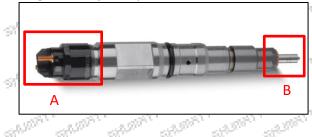

hicle engine maintenance manual. 60 d 1 -

Injector failure caused by not complying with the intake system fit clearance and exhaust system fit clearance requirements specified in the vehicle engine maintenance manual.

Failure to replace the consumable parts and the fitting clearance of the oil inlet system pipeline and the fuel injector connection in accordance with the fuel intake system specified in the vehicle engine maintenance manual.

#### 1.11.0445110330 Injector's Manufacturer

Injector's manufacturer: Shenzhen Shumatt Technology Co., Ltd

Mob/WhatsApp: +86 13410541523 Email:ruby@shumatt.com © 2022 Shenzhen Shumatt Technology Co., Ltd

## 2.0445110330 Injector Technical Support

### 2.1.0445110330 Injector's Part Number Location

1) E.g.: The injector part number see as follows



| . 1  | No.                              |      |       | Nam        | e         |         |
|------|----------------------------------|------|-------|------------|-----------|---------|
| ler. | 53.00                            | 30   | brand | , logo, pa | irt numbe | er, 🕬   |
|      | A                                |      |       | series nu  | mber      |         |
| 10   | e <sup>st</sup> Be <sup>st</sup> | . 6  | no    | zzle part  | number    | с.<br>С |
| Con  | Silon.                           | 30.0 | 20,00 | 20.00      | 20.0      | - 54.   |

SANTA

SHADATT

# 2.2.0445110330 Injector's Application Scenarios

Common rail system is an oil supply method refers to the diesel oil from the fuel tank sucked out by the gear pump through the oil-water separator and the gear pump t